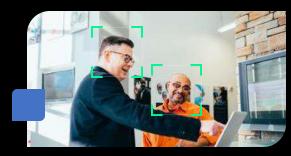

#### Face recognition

Faces detection and recognition within video feed, including sex, age, emotions and other features

#### Access control

Persona' recognition systems can be used to control access to buildings, offices, warehouses and other premises. Instead of keys, cards or passwords, systems can use facial recognition, which improves security and convenience for users.