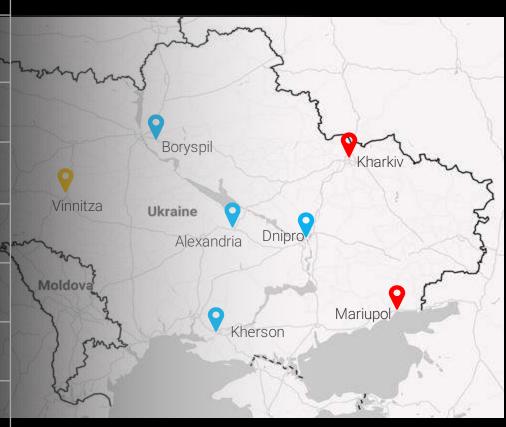

#### **Public safety projects snapshot**

| Customer                                          | Domain                       | Status                              | Video streams/<br>Cameras |
|---------------------------------------------------|------------------------------|-------------------------------------|---------------------------|
| National PS in Donetsk region, including Mariupol | Smart city/ Public<br>safety | Down due<br>territory<br>occupation | (374)                     |
| Kherson PS                                        | Smart city/ Public safety    | Up and Running                      | 110                       |
| Dnipro PS                                         | Smart city/ Public safety    | Up and Running                      | 452                       |
| Borispil PS                                       | Smart city/ Public safety    | Up and Running                      | 110                       |
| Vinnitza PS                                       | Smart city/ Public safety    | Re-instantiation                    | (120)                     |
| Alexandria PS                                     | Smart city/ Public safety    | Up and Running                      | 28<br>Romania             |
| Kharkov municipal authority                       | Parking service              | Down due to severe conditions       | (50)                      |