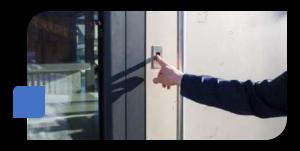

#### Access control

Persona' recognition systems can be used to control access to buildings, offices, warehouses and other premises. Instead of keys, cards or passwords, systems can use facial recognition, which improves security and convenience for users.