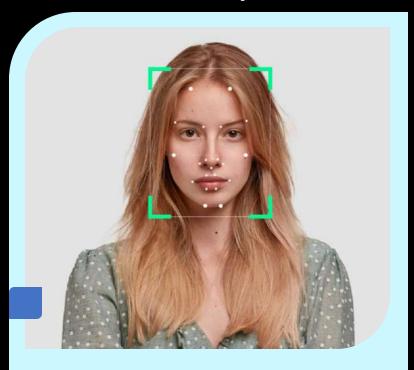

#### Public traffic

Passengers' movements detecting and analysis on video in places of mass presence, such as airports, train stations, shopping centers, etc., Number of people counting, popular routes identification, distribute passengers' alternative routes management, create personalized advertising, improve marketing strategies and increase sales.